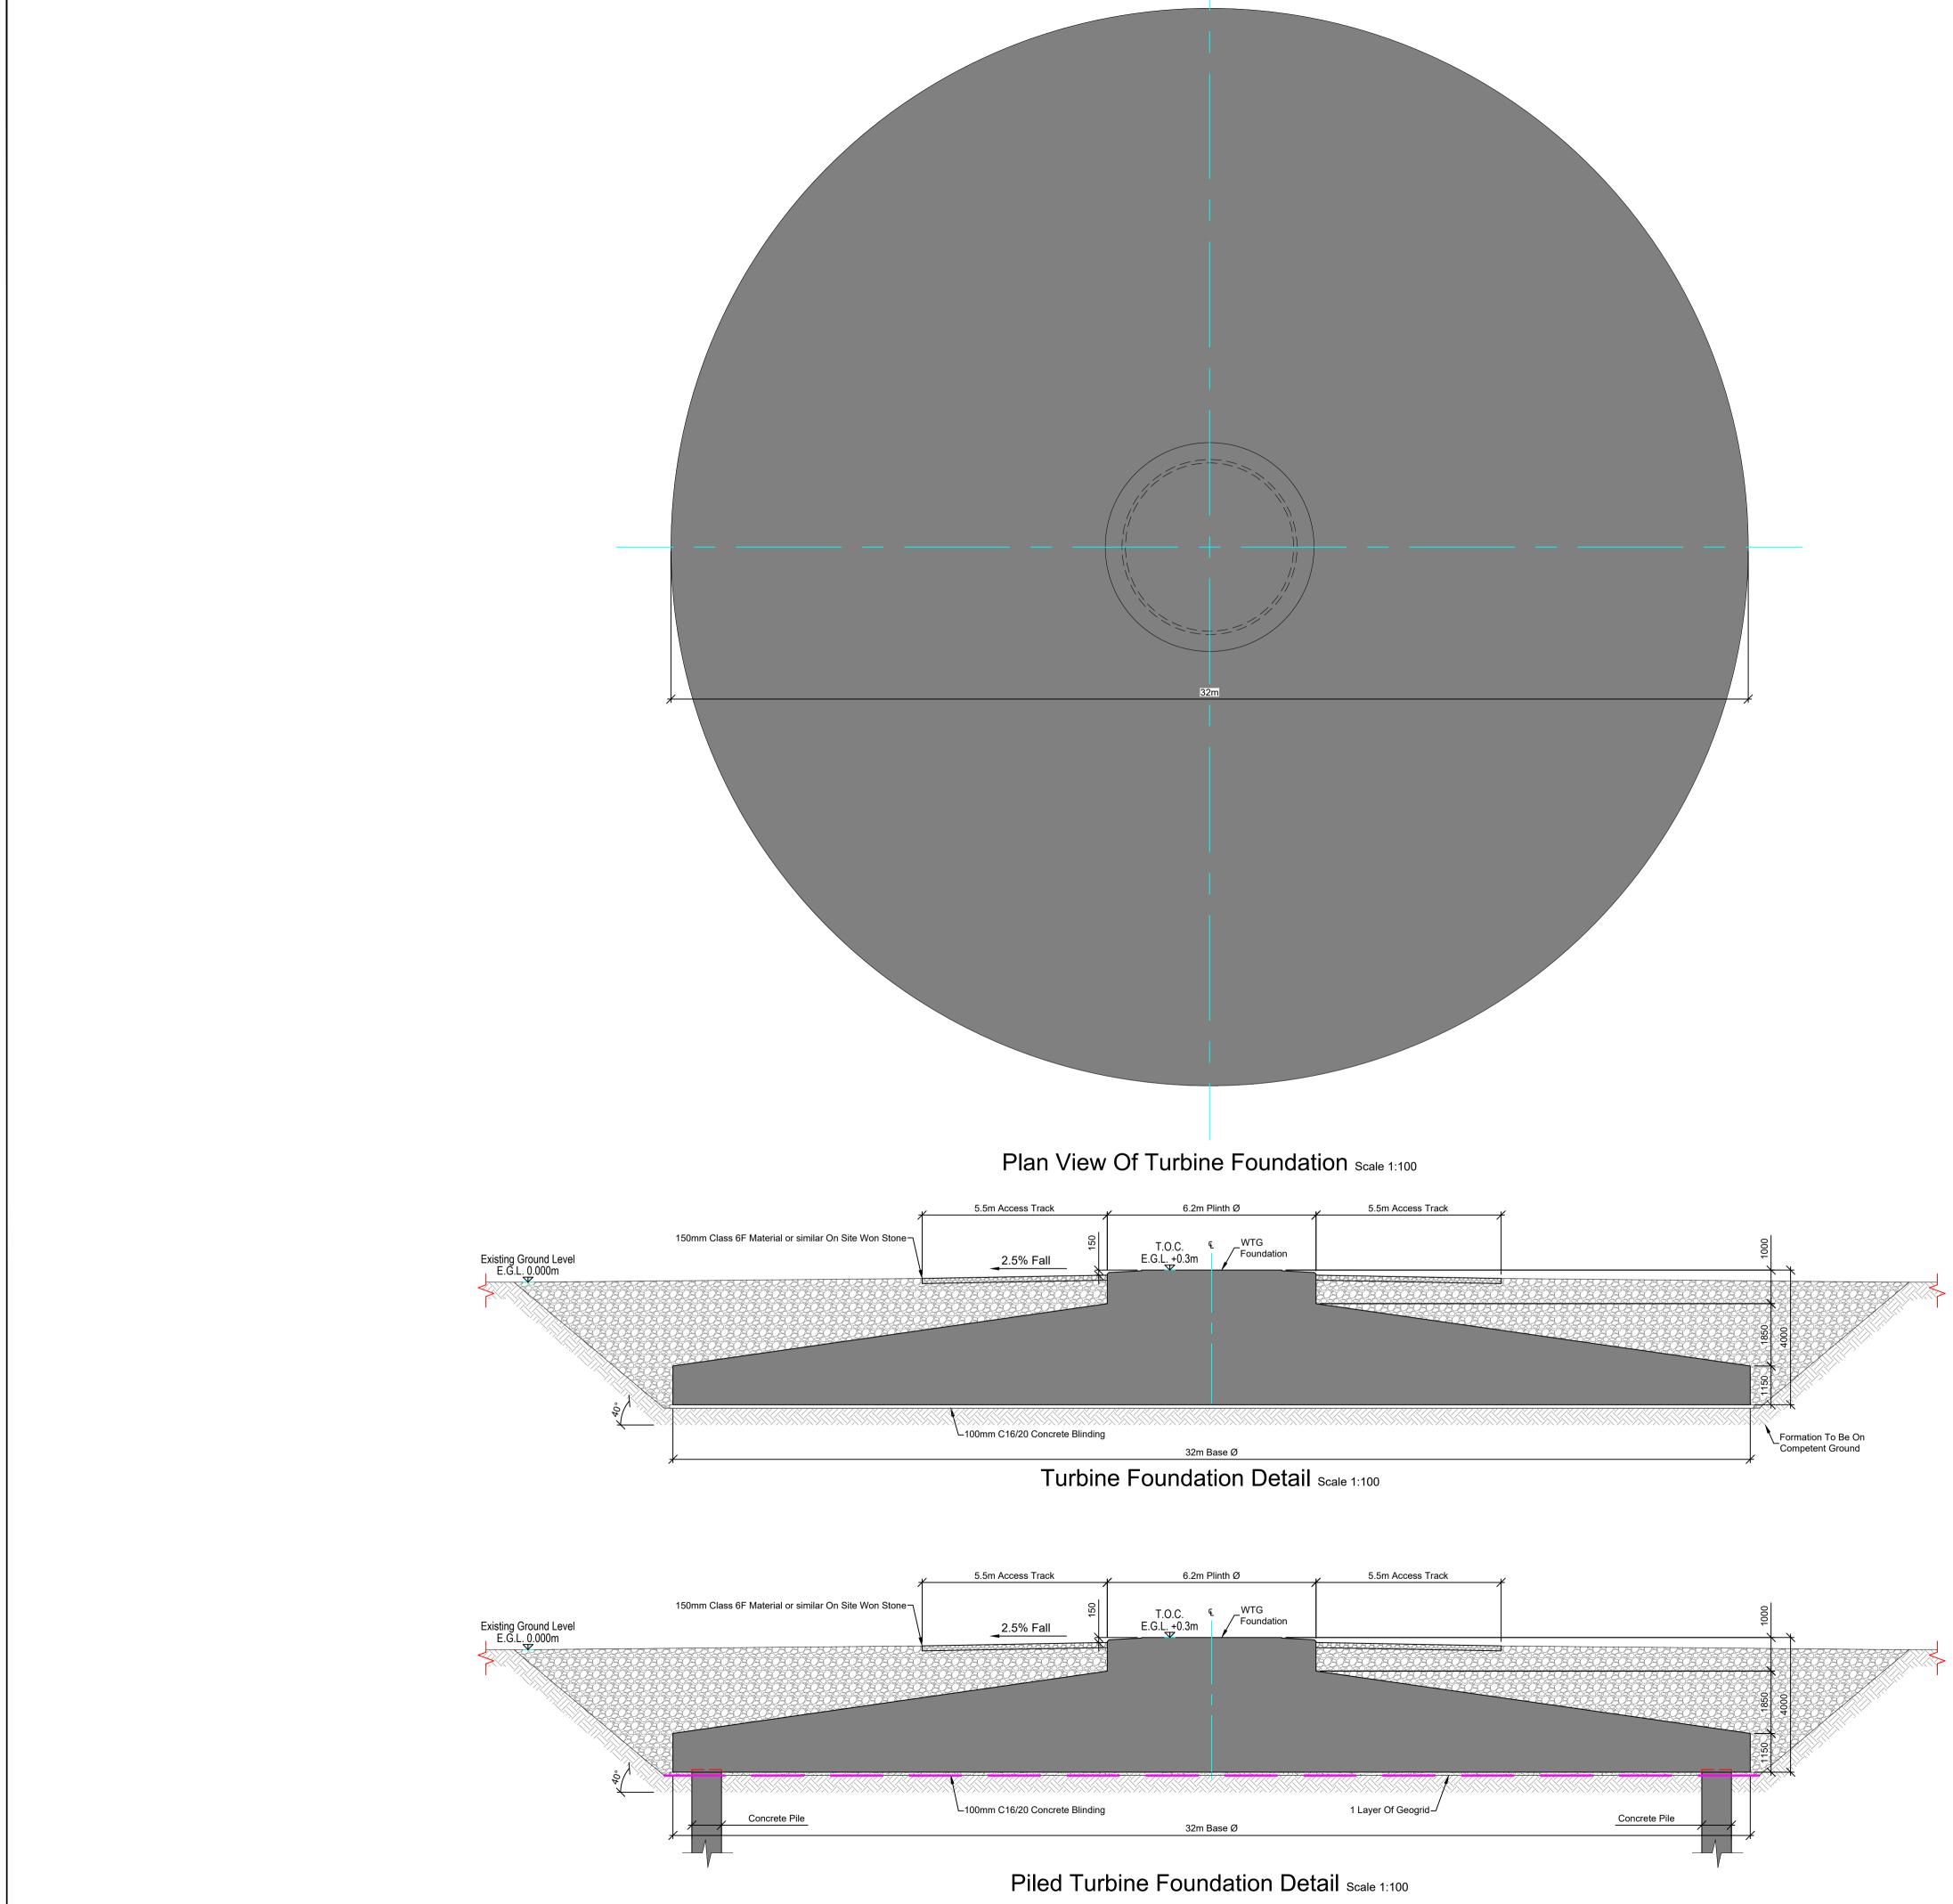

| INSTRUMENT     DESCRIPTION     MITH THE DEPONDENTS       9 THE DRAWNED IS CONTINUED TAD MAY CALVINE ERREPOLICED WITH THE<br>DATE ON A MAY CALVINE ERREPOLICED WITH THE<br>PROJECTIONS, BLLS OF QUANTITIES.<br>ARCHITECTURK, SERVICES AND REGINEEREND DO ROMANCE DATUM<br>MAIN FEAD.       1. ALL DRAWNOS ARE TO BE READ IN CONJUNCTION WITH ALL<br>RELEVANT SPECIFICATIONS, BLLS OF QUANTITIES.<br>ARCHITECTURK, SERVICES AND REGINEEREND DO ROMANCE DATUM<br>MAIN FEAD.       2. ALL DRAWNOS ARE NOT TO BE SCALED.       3. ANY DESCRIPTIONS ARE IN MELTIRES ENCLIMENTS SHALL BE<br>BROUGHT TO THE ATTENTION OF THE ENGINEER.       4. DRAWINGS ARE NOT TO BE SCALED.       5. ALL DIMENSIONS ARE IN MILLIMETRES. UNLESS NOTED<br>OTHERWISE       BRITILIS WIND FAITH       TURIES       Brittas Wind Farm       TIME       TURIES       BRITIS WIND FAITH       DISTUSS OF DOTIES       DISTUSS OF DOTIES       DISTUSS OF DOTIES       DISTUSS OF DOTIES       DISTUSS                                                                                                                                                                                                                                                                                                                                                                                                                                                                                                                                                                                                                                                                                                                                                                                                                                                                                                                                                           | DO NOT SCALE FROM THIS DRAWING. USE FIGURED DIMENSIO<br>VERIFY DIMENSIONS ON SITE AND REPORT ANY DISCREPAI                                           | NS IN ALL CASES. |
|-------------------------------------------------------------------------------------------------------------------------------------------------------------------------------------------------------------------------------------------------------------------------------------------------------------------------------------------------------------------------------------------------------------------------------------------------------------------------------------------------------------------------------------------------------------------------------------------------------------------------------------------------------------------------------------------------------------------------------------------------------------------------------------------------------------------------------------------------------------------------------------------------------------------------------------------------------------------------------------------------------------------------------------------------------------------------------------------------------------------------------------------------------------------------------------------------------------------------------------------------------------------------------------------------------------------------------------------------------------------------------------------------------------------------------------------------------------------------------------------------------------------------------------------------------------------------------------------------------------------------------------------------------------------------------------------------------------------------------------------------------------------------------------------------------------------------------------------------------------------------------------------------------------------------------------------------------------------------------------------------------------------------------------------------------------------|------------------------------------------------------------------------------------------------------------------------------------------------------|------------------|
| 1. ALL DRAWINGS ARE TO BE READ IL CONJUNCTION WITH ALL<br>RELEVANT SPECIFICATIONS BUILS OF QUINTITIES<br>ARCHITECTURAL, SERVICES AND ENGINEERING DRAWINGS.       2. ALL LUELS ARE IN NUETRES RELATED TO ORDNANCE DATUM<br>MAILIN HEAD.       3. ANY DISCREPANCIES BETWEEN THESE DOCUMENTS SHALL BE<br>BROUGHT TO THE ATTENTION OF THE ENGINEER.       4. DRAWINGS ARE NOT TO BE SCALED.       5. ALL DIMENSIONS ARE IN MILLIMETRES, UNLESS NOTED<br>OTHERWISE.       7. ALL DIMENSIONS ARE IN MILLIMETRES, UNLESS NOTED<br>OTHERWISE.       8. BROUGHT SPECIFIC TO BE SCALED.       5. ALL DIMENSIONS ARE IN MILLIMETRES, UNLESS NOTED<br>OTHERWISE.       8. BRITALS WIND FAIR THAT       BRITALS WIND FAIR THAT       Brittas Wind Farm       TIME       TURING FOUNDATION DEtails       COMMENTION OF THE LICE.       OPERATION       INTER       TOTAL DESCRIPTION       INTER       TURING FOR THE LICE.       INTER       INTER       INTER       INTERNO                                                                                                                                                                                                                                                                                                                                                                                                                                                                                                                                                                                                                                                                                                                                                                                                                                                                                                                                                       | DESIGNERS IMMEDIATELY.<br>THIS DRAWING TO BE READ IN CONJUNCTION WITH THE I<br>SPECIFICATION.<br>© THIS DRAWING IS COPYRIGHT AND MAY ONLY BE REPRODU | DESIGNERS        |
| RELEVANT SPECIFICATIONS, BILLS OF QUARTITIES,<br>ARCHTECTURAL, SERVICES AND DEVONCEMENT READ PROVINCES.       2. ALL LEVELS ARE IN METRES RELATED TO ORDNANCE DATUM<br>MALIN HEAD.       3. ANY DISCREPANCIES BETWEEN THESE DOCUMENTS SHALL BE<br>BROUGHT TO THE ATTENTION OF THE ENGINEER.       4. DRAWINGS ARE NOT TO BE SCALED.       5. ALL DIMENSIONS ARE IN MILLIMETRES, UNLESS NOTED<br>OTHERWISE.       2011 15 11 281     Insured For Parming<br>DISCREPTION       Britlas Wind Farm       The:       Turbine Foundation Details       COMM     INDUCT CML       DISCREPTION     INTEL       Turbine Foundation Details       COMM     INTEL       Turbine Foundation Details       COMM     INTEL       The Construction of the Integration of the Integratio                                                                                                                                                                                                                                                                                                                                                                                                                                                                               |                                                                                                                                                      |                  |
| MALIN HEAD.     Image: Any Discrepancies Between These Documents shall be production of the Endemeens.     Image: Any Discrepancies Between These Documents shall be production of the Endemeens.     Image: Any Discrepancies Are in Millimetries, Unitess Noted Otherwise.     Image: Any Discrepancies Are in Millimetries, Unitess Noted Otherwise.     Image: Any Discrepancies Are in Millimetries, Unitess Noted Otherwise.     Image: Any Discrepancies Are in Millimetries, Unitess Noted Otherwise.     Image: Any Discrepancies Are in Millimetries, Unitess Noted Otherwise.     Image: Any Discrepancies Are in Millimetries, Unitess Noted Otherwise.     Image: Any Discrepancies Are in Millimetries, Unitess Noted Otherwise.     Image: Any Discrepancies Are in Millimetries, Unitess Noted Otherwise.     Image: Any Discrepancies Are in Millimetries Are in Millimetries Are in Millimetries.     Image: Any Discrepancies Are in Millimetries Are in Millimetries.     Image: Any Discrepancies Are in Millimetries.     Image: Are in Millimetries. </td <td>RELEVANT SPECIFICATIONS, BILLS OF QUANTITIE</td> <td>S,</td>                                                                                                                                                                                                                                                                                                                                                                                                                                                                                                                                                                                                                 | RELEVANT SPECIFICATIONS, BILLS OF QUANTITIE                                                                                                          | S,               |
| PROUGHT TO THE ATTENTION OF THE ENGINEER.     4. ORAWINGS ARE NOT TO BE SCALED.     5. ALL DIMENSIONS ARE IN MILLIMETRES, UNLESS NOTED OTHERWISE.     PROUGHT TO THE ATTENTION OF THE ENGINEER.     PROUGHT TO THE ENGINEER.     PART OF THE ENGINEER.     PROUGHT TO THE ENGINEER.     PART OF THE ENGINEER.                                                                                                                                                                                                                                                                                                                                                                                                                                                                                                                                                                                                                                                                                                                                                                                                                                                                                                                                                                                                                                                                                                                                         |                                                                                                                                                      | NCE DATUM        |
| 5. ALL DIMENSIONS ARE IN MILLIMETRES, UNLESS NOTED   POIL IS 112M   IS OTHERWISE.                                                                                                                                                                                                                                                                                                                                                                                                                                                                                                                                                                                                                                                                                                                                                                                                                                                                                                                                                                                                                                                                                                                                                                                                                                 |                                                                                                                                                      |                  |
| POTHERWISE:                                                                                                                                                                                                                                                                                                                                                                                                                                                                                                                                                                                                                                                                                                                                                                                                                                                                                                                                                                                                                                                                                                                                                                                                                                                                                                                                                                               | 4. DRAWINGS ARE NOT TO BE SCALED.                                                                                                                    |                  |
| REV DATE DESCRIPTION BY APP   PROJECT: Brittas Wind Farm Italian Italian Italian Italian   TITLE: Turbine Foundation Details Italian Italian Italian Italian   CLIENT: Brittas Wind Farm Ltd. Italian Italian Italian Italian   CLIENT: Brittas Wind Farm Ltd. Italian Italian Italian Italian   CLIENT: Brittas Wind Farm Ltd. Italian Italian Italian Italian   CLIENT: Brittas Wind Farm Ltd. Italian Italian Italian Italian   CLIENT: Brittas Wind Farm Ltd. Italian Italian Italian Italian   CLIENT: Brittas Wind Farm Ltd. Italian Italian Italian Italian   CORK Italian Italian Italian Italian Italian   DRAWN: CHECKED: APPROVED: PC PC   PROJECT NUMBER: DATE: SCALE @ Att: Italian   Italian June 2024 Italian Status   Status Description Status Status Status   DRAWING NUMBER: REV: REV:                                                                                                                                                                                                                                                                                                                                                                                                                                                                                                                                                                                                                                                                                                                                                                                                                                                                                                                                                                                                                                                                                                                                                                                                                                                         |                                                                                                                                                      | IOTED            |
| REV DATE DESCRIPTION BY APP   PROJECT: Brittas Wind Farm Italian Italian Italian Italian   TITLE: Turbine Foundation Details Italian Italian Italian Italian   CLIENT: Brittas Wind Farm Ltd. Italian Italian Italian Italian   CLIENT: Brittas Wind Farm Ltd. Italian Italian Italian Italian   CLIENT: Brittas Wind Farm Ltd. Italian Italian Italian Italian   CLIENT: Brittas Wind Farm Ltd. Italian Italian Italian Italian   CLIENT: Brittas Wind Farm Ltd. Italian Italian Italian Italian   CLIENT: Brittas Wind Farm Ltd. Italian Italian Italian Italian   CORK Italian Italian Italian Italian Italian   DRAWN: CHECKED: APPROVED: PC PC   PROJECT NUMBER: DATE: SCALE @ Att: Italian   Italian June 2024 Italian Status   Status Description Status Status Status   DRAWING NUMBER: REV: REV:                                                                                                                                                                                                                                                                                                                                                                                                                                                                                                                                                                                                                                                                                                                                                                                                                                                                                                                                                                                                                                                                                                                                                                                                                                                         |                                                                                                                                                      |                  |
| REV DATE DESCRIPTION BY APP   PROJECT: Brittas Wind Farm Italian Italian Italian Italian   TITLE: Turbine Foundation Details Italian Italian Italian Italian   CLIENT: Brittas Wind Farm Ltd. Italian Italian Italian Italian   CLIENT: Brittas Wind Farm Ltd. Italian Italian Italian Italian   CLIENT: Brittas Wind Farm Ltd. Italian Italian Italian Italian   CLIENT: Brittas Wind Farm Ltd. Italian Italian Italian Italian   CLIENT: Brittas Wind Farm Ltd. Italian Italian Italian Italian   CLIENT: Brittas Wind Farm Ltd. Italian Italian Italian Italian   CORK Italian Italian Italian Italian Italian   DRAWN: CHECKED: APPROVED: PC PC   PROJECT NUMBER: DATE: SCALE @ Att: Italian   Italian June 2024 Italian Status   Status Description Status Status Status   DRAWING NUMBER: REV: REV:                                                                                                                                                                                                                                                                                                                                                                                                                                                                                                                                                                                                                                                                                                                                                                                                                                                                                                                                                                                                                                                                                                                                                                                                                                                         |                                                                                                                                                      |                  |
| REV DATE DESCRIPTION BY APP   PROJECT: Brittas Wind Farm Italian Italian Italian Italian   TITLE: Turbine Foundation Details Italian Italian Italian Italian   CLIENT: Brittas Wind Farm Ltd. Italian Italian Italian Italian   CLIENT: Brittas Wind Farm Ltd. Italian Italian Italian Italian   CLIENT: Brittas Wind Farm Ltd. Italian Italian Italian Italian   CLIENT: Brittas Wind Farm Ltd. Italian Italian Italian Italian   CLIENT: Brittas Wind Farm Ltd. Italian Italian Italian Italian   CLIENT: Brittas Wind Farm Ltd. Italian Italian Italian Italian   CORK Italian Italian Italian Italian Italian   DRAWN: CHECKED: APPROVED: PC PC   PROJECT NUMBER: DATE: SCALE @ Att: Italian   Italian June 2024 Italian Status   Status Description Status Status Status   DRAWING NUMBER: REV: REV:                                                                                                                                                                                                                                                                                                                                                                                                                                                                                                                                                                                                                                                                                                                                                                                                                                                                                                                                                                                                                                                                                                                                                                                                                                                         |                                                                                                                                                      |                  |
| REV DATE DESCRIPTION BY APP   PROJECT: Brittas Wind Farm Italian Italian Italian Italian   TITLE: Turbine Foundation Details Italian Italian Italian Italian   CLIENT: Brittas Wind Farm Ltd. Italian Italian Italian Italian   CLIENT: Brittas Wind Farm Ltd. Italian Italian Italian Italian   CLIENT: Brittas Wind Farm Ltd. Italian Italian Italian Italian   CLIENT: Brittas Wind Farm Ltd. Italian Italian Italian Italian   CLIENT: Brittas Wind Farm Ltd. Italian Italian Italian Italian   CLIENT: Brittas Wind Farm Ltd. Italian Italian Italian Italian   CORK Italian Italian Italian Italian Italian   DRAWN: CHECKED: APPROVED: PC PC   PROJECT NUMBER: DATE: SCALE @ Att: Italian   Italian June 2024 Italian Status   Status Description Status Status Status   DRAWING NUMBER: REV: REV:                                                                                                                                                                                                                                                                                                                                                                                                                                                                                                                                                                                                                                                                                                                                                                                                                                                                                                                                                                                                                                                                                                                                                                                                                                                         |                                                                                                                                                      |                  |
| REV DATE DESCRIPTION BY APP   PROJECT: Brittas Wind Farm Italian Italian Italian Italian   TITLE: Turbine Foundation Details Italian Italian Italian Italian   CLIENT: Brittas Wind Farm Ltd. Italian Italian Italian Italian   CLIENT: Brittas Wind Farm Ltd. Italian Italian Italian Italian   CLIENT: Brittas Wind Farm Ltd. Italian Italian Italian Italian   CLIENT: Brittas Wind Farm Ltd. Italian Italian Italian Italian   CLIENT: Brittas Wind Farm Ltd. Italian Italian Italian Italian   CLIENT: Brittas Wind Farm Ltd. Italian Italian Italian Italian   CORK Italian Italian Italian Italian Italian   DRAWN: CHECKED: APPROVED: PC PC   PROJECT NUMBER: DATE: SCALE @ Att: Italian   Italian June 2024 Italian Status   Status Description Status Status Status   DRAWING NUMBER: REV: REV:                                                                                                                                                                                                                                                                                                                                                                                                                                                                                                                                                                                                                                                                                                                                                                                                                                                                                                                                                                                                                                                                                                                                                                                                                                                         |                                                                                                                                                      |                  |
| REV DATE DESCRIPTION BY APP   PROJECT: Brittas Wind Farm Italian Italian Italian Italian   TITLE: Turbine Foundation Details Italian Italian Italian Italian   CLIENT: Brittas Wind Farm Ltd. Italian Italian Italian Italian   CLIENT: Brittas Wind Farm Ltd. Italian Italian Italian Italian   CLIENT: Brittas Wind Farm Ltd. Italian Italian Italian Italian   CLIENT: Brittas Wind Farm Ltd. Italian Italian Italian Italian   CLIENT: Brittas Wind Farm Ltd. Italian Italian Italian Italian   CLIENT: Brittas Wind Farm Ltd. Italian Italian Italian Italian   CORK Italian Italian Italian Italian Italian   DRAWN: CHECKED: APPROVED: PC PC   PROJECT NUMBER: DATE: SCALE @ Att: Italian   Italian June 2024 Italian Status   Status Description Status Status Status   DRAWING NUMBER: REV: REV:                                                                                                                                                                                                                                                                                                                                                                                                                                                                                                                                                                                                                                                                                                                                                                                                                                                                                                                                                                                                                                                                                                                                                                                                                                                         |                                                                                                                                                      |                  |
| REV DATE DESCRIPTION BY APP   PROJECT: Brittas Wind Farm Italian Italian Italian Italian   TITLE: Turbine Foundation Details Italian Italian Italian Italian   CLIENT: Brittas Wind Farm Ltd. Italian Italian Italian Italian   CLIENT: Brittas Wind Farm Ltd. Italian Italian Italian Italian   CLIENT: Brittas Wind Farm Ltd. Italian Italian Italian Italian   CLIENT: Brittas Wind Farm Ltd. Italian Italian Italian Italian   CLIENT: Brittas Wind Farm Ltd. Italian Italian Italian Italian   CLIENT: Brittas Wind Farm Ltd. Italian Italian Italian Italian   CORK Italian Italian Italian Italian Italian   DRAWN: CHECKED: APPROVED: PC PC   PROJECT NUMBER: DATE: SCALE @ Att: Italian   Italian June 2024 Italian Status   Status Description Status Status Status   DRAWING NUMBER: REV: REV:                                                                                                                                                                                                                                                                                                                                                                                                                                                                                                                                                                                                                                                                                                                                                                                                                                                                                                                                                                                                                                                                                                                                                                                                                                                         |                                                                                                                                                      |                  |
| REV DATE DESCRIPTION BY APP   PROJECT: Brittas Wind Farm Italian Italian Italian Italian   TITLE: Turbine Foundation Details Italian Italian Italian Italian   CLIENT: Brittas Wind Farm Ltd. Italian Italian Italian Italian   CLIENT: Brittas Wind Farm Ltd. Italian Italian Italian Italian   CLIENT: Brittas Wind Farm Ltd. Italian Italian Italian Italian   CLIENT: Brittas Wind Farm Ltd. Italian Italian Italian Italian   CLIENT: Brittas Wind Farm Ltd. Italian Italian Italian Italian   CLIENT: Brittas Wind Farm Ltd. Italian Italian Italian Italian   CORK Italian Italian Italian Italian Italian   DRAWN: CHECKED: APPROVED: PC PC   PROJECT NUMBER: DATE: SCALE @ Att: Italian   Italian June 2024 Italian Status   Status Description Status Status Status   DRAWING NUMBER: REV: REV:                                                                                                                                                                                                                                                                                                                                                                                                                                                                                                                                                                                                                                                                                                                                                                                                                                                                                                                                                                                                                                                                                                                                                                                                                                                         |                                                                                                                                                      |                  |
| REV DATE DESCRIPTION BY APP   PROJECT: Brittas Wind Farm Italian Italian Italian Italian   TITLE: Turbine Foundation Details Italian Italian Italian Italian   CLIENT: Brittas Wind Farm Ltd. Italian Italian Italian Italian   CLIENT: Brittas Wind Farm Ltd. Italian Italian Italian Italian   CLIENT: Brittas Wind Farm Ltd. Italian Italian Italian Italian   CLIENT: Brittas Wind Farm Ltd. Italian Italian Italian Italian   CLIENT: Brittas Wind Farm Ltd. Italian Italian Italian Italian   CLIENT: Brittas Wind Farm Ltd. Italian Italian Italian Italian   CORK Italian Italian Italian Italian Italian   DRAWN: CHECKED: APPROVED: PC PC   PROJECT NUMBER: DATE: SCALE @ Att: Italian   Italian June 2024 Italian Status   Status Description Status Status Status   DRAWING NUMBER: REV: REV:                                                                                                                                                                                                                                                                                                                                                                                                                                                                                                                                                                                                                                                                                                                                                                                                                                                                                                                                                                                                                                                                                                                                                                                                                                                         |                                                                                                                                                      |                  |
| REV DATE DESCRIPTION BY APP   PROJECT: Brittas Wind Farm Italian Italian Italian Italian   TITLE: Turbine Foundation Details Italian Italian Italian Italian   CLIENT: Brittas Wind Farm Ltd. Italian Italian Italian Italian   CLIENT: Brittas Wind Farm Ltd. Italian Italian Italian Italian   CLIENT: Brittas Wind Farm Ltd. Italian Italian Italian Italian   CLIENT: Brittas Wind Farm Ltd. Italian Italian Italian Italian   CLIENT: Brittas Wind Farm Ltd. Italian Italian Italian Italian   CLIENT: Brittas Wind Farm Ltd. Italian Italian Italian Italian   CORK Italian Italian Italian Italian Italian   DRAWN: CHECKED: APPROVED: PC PC   PROJECT NUMBER: DATE: SCALE @ Att: Italian   Italian June 2024 Italian Status   Status Description Status Status Status   DRAWING NUMBER: REV: REV:                                                                                                                                                                                                                                                                                                                                                                                                                                                                                                                                                                                                                                                                                                                                                                                                                                                                                                                                                                                                                                                                                                                                                                                                                                                         |                                                                                                                                                      |                  |
| REV DATE DESCRIPTION BY APP   PROJECT: Brittas Wind Farm Italian Italian Italian Italian   TITLE: Turbine Foundation Details Italian Italian Italian Italian   CLIENT: Brittas Wind Farm Ltd. Italian Italian Italian Italian   CLIENT: Brittas Wind Farm Ltd. Italian Italian Italian Italian   CLIENT: Brittas Wind Farm Ltd. Italian Italian Italian Italian   CLIENT: Brittas Wind Farm Ltd. Italian Italian Italian Italian   CLIENT: Brittas Wind Farm Ltd. Italian Italian Italian Italian   CLIENT: Brittas Wind Farm Ltd. Italian Italian Italian Italian   CORK Italian Italian Italian Italian Italian   DRAWN: CHECKED: APPROVED: PC PC   PROJECT NUMBER: DATE: SCALE @ Att: Italian   Italian June 2024 Italian Status   Status Description Status Status Status   DRAWING NUMBER: REV: REV:                                                                                                                                                                                                                                                                                                                                                                                                                                                                                                                                                                                                                                                                                                                                                                                                                                                                                                                                                                                                                                                                                                                                                                                                                                                         |                                                                                                                                                      |                  |
| REV DATE DESCRIPTION BY APP   PROJECT: Brittas Wind Farm Italian Italian Italian Italian   TITLE: Turbine Foundation Details Italian Italian Italian Italian   CLIENT: Brittas Wind Farm Ltd. Italian Italian Italian Italian   CLIENT: Brittas Wind Farm Ltd. Italian Italian Italian Italian   CLIENT: Brittas Wind Farm Ltd. Italian Italian Italian Italian   CLIENT: Brittas Wind Farm Ltd. Italian Italian Italian Italian   CLIENT: Brittas Wind Farm Ltd. Italian Italian Italian Italian   CLIENT: Brittas Wind Farm Ltd. Italian Italian Italian Italian   CORK Italian Italian Italian Italian Italian   DRAWN: CHECKED: APPROVED: PC PC   PROJECT NUMBER: DATE: SCALE @ Att: Italian   Italian June 2024 Italian Status   Status Description Status Status Status   DRAWING NUMBER: REV: REV:                                                                                                                                                                                                                                                                                                                                                                                                                                                                                                                                                                                                                                                                                                                                                                                                                                                                                                                                                                                                                                                                                                                                                                                                                                                         |                                                                                                                                                      |                  |
| REV DATE DESCRIPTION BY APP   PROJECT: Brittas Wind Farm Italian Italian Italian Italian   TITLE: Turbine Foundation Details Italian Italian Italian Italian   CLIENT: Brittas Wind Farm Ltd. Italian Italian Italian Italian   CLIENT: Brittas Wind Farm Ltd. Italian Italian Italian Italian   CLIENT: Brittas Wind Farm Ltd. Italian Italian Italian Italian   CLIENT: Brittas Wind Farm Ltd. Italian Italian Italian Italian   CLIENT: Brittas Wind Farm Ltd. Italian Italian Italian Italian   CLIENT: Brittas Wind Farm Ltd. Italian Italian Italian Italian   CORK Italian Italian Italian Italian Italian   DRAWN: CHECKED: APPROVED: PC PC   PROJECT NUMBER: DATE: SCALE @ Att: Italian   Italian June 2024 Italian Status   Status Description Status Status Status   DRAWING NUMBER: REV: REV:                                                                                                                                                                                                                                                                                                                                                                                                                                                                                                                                                                                                                                                                                                                                                                                                                                                                                                                                                                                                                                                                                                                                                                                                                                                         |                                                                                                                                                      |                  |
| REV DATE DESCRIPTION BY APP   PROJECT: Brittas Wind Farm Italian Italian Italian Italian   TITLE: Turbine Foundation Details Italian Italian Italian Italian   CLIENT: Brittas Wind Farm Ltd. Italian Italian Italian Italian   CLIENT: Brittas Wind Farm Ltd. Italian Italian Italian Italian   CLIENT: Brittas Wind Farm Ltd. Italian Italian Italian Italian   CLIENT: Brittas Wind Farm Ltd. Italian Italian Italian Italian   CLIENT: Brittas Wind Farm Ltd. Italian Italian Italian Italian   CLIENT: Brittas Wind Farm Ltd. Italian Italian Italian Italian   CORK Italian Italian Italian Italian Italian   DRAWN: CHECKED: APPROVED: PC PC   PROJECT NUMBER: DATE: SCALE @ Att: Italian   Italian June 2024 Italian Status   Status Description Status Status Status   DRAWING NUMBER: REV: REV:                                                                                                                                                                                                                                                                                                                                                                                                                                                                                                                                                                                                                                                                                                                                                                                                                                                                                                                                                                                                                                                                                                                                                                                                                                                         |                                                                                                                                                      |                  |
| REV DATE DESCRIPTION BY APP   PROJECT: Brittas Wind Farm Italian Italian Italian Italian   TITLE: Turbine Foundation Details Italian Italian Italian Italian   CLIENT: Brittas Wind Farm Ltd. Italian Italian Italian Italian   CLIENT: Brittas Wind Farm Ltd. Italian Italian Italian Italian   CLIENT: Brittas Wind Farm Ltd. Italian Italian Italian Italian   CLIENT: Brittas Wind Farm Ltd. Italian Italian Italian Italian   CLIENT: Brittas Wind Farm Ltd. Italian Italian Italian Italian   CLIENT: Brittas Wind Farm Ltd. Italian Italian Italian Italian   CORK Italian Italian Italian Italian Italian   DRAWN: CHECKED: APPROVED: PC PC   PROJECT NUMBER: DATE: SCALE @ Att: Italian   Italian June 2024 Italian Status   Status Description Status Status Status   DRAWING NUMBER: REV: REV:                                                                                                                                                                                                                                                                                                                                                                                                                                                                                                                                                                                                                                                                                                                                                                                                                                                                                                                                                                                                                                                                                                                                                                                                                                                         |                                                                                                                                                      |                  |
| REV DATE DESCRIPTION BY APP   PROJECT: Brittas Wind Farm Italian Italian Italian Italian   TITLE: Turbine Foundation Details Italian Italian Italian Italian   CLIENT: Brittas Wind Farm Ltd. Italian Italian Italian Italian   CLIENT: Brittas Wind Farm Ltd. Italian Italian Italian Italian   CLIENT: Brittas Wind Farm Ltd. Italian Italian Italian Italian   CLIENT: Brittas Wind Farm Ltd. Italian Italian Italian Italian   CLIENT: Brittas Wind Farm Ltd. Italian Italian Italian Italian   CLIENT: Brittas Wind Farm Ltd. Italian Italian Italian Italian   CORK Italian Italian Italian Italian Italian   DRAWN: CHECKED: APPROVED: PC PC   PROJECT NUMBER: DATE: SCALE @ Att: Italian   Italian June 2024 Italian Status   Status Description Status Status Status   DRAWING NUMBER: REV: REV:                                                                                                                                                                                                                                                                                                                                                                                                                                                                                                                                                                                                                                                                                                                                                                                                                                                                                                                                                                                                                                                                                                                                                                                                                                                         |                                                                                                                                                      |                  |
| REV DATE DESCRIPTION BY APP   PROJECT: Brittas Wind Farm Italian Italian Italian Italian   TITLE: Turbine Foundation Details Italian Italian Italian Italian   CLIENT: Brittas Wind Farm Ltd. Italian Italian Italian Italian   CLIENT: Brittas Wind Farm Ltd. Italian Italian Italian Italian   CLIENT: Brittas Wind Farm Ltd. Italian Italian Italian Italian   CLIENT: Brittas Wind Farm Ltd. Italian Italian Italian Italian   CLIENT: Brittas Wind Farm Ltd. Italian Italian Italian Italian   CLIENT: Brittas Wind Farm Ltd. Italian Italian Italian Italian   CORK Italian Italian Italian Italian Italian   DRAWN: CHECKED: APPROVED: PC PC   PROJECT NUMBER: DATE: SCALE @ Att: Italian   Italian June 2024 Italian Status   Status Description Status Status Status   DRAWING NUMBER: REV: REV:                                                                                                                                                                                                                                                                                                                                                                                                                                                                                                                                                                                                                                                                                                                                                                                                                                                                                                                                                                                                                                                                                                                                                                                                                                                         |                                                                                                                                                      |                  |
| REV DATE DESCRIPTION BY APP   PROJECT: Brittas Wind Farm Italian Italian Italian Italian   TITLE: Turbine Foundation Details Italian Italian Italian Italian   CLIENT: Brittas Wind Farm Ltd. Italian Italian Italian Italian   CLIENT: Brittas Wind Farm Ltd. Italian Italian Italian Italian   CLIENT: Brittas Wind Farm Ltd. Italian Italian Italian Italian   CLIENT: Brittas Wind Farm Ltd. Italian Italian Italian Italian   CLIENT: Brittas Wind Farm Ltd. Italian Italian Italian Italian   CLIENT: Brittas Wind Farm Ltd. Italian Italian Italian Italian   CORK Italian Italian Italian Italian Italian   DRAWN: CHECKED: APPROVED: PC PC   PROJECT NUMBER: DATE: SCALE @ Att: Italian   Italian June 2024 Italian Status   Status Description Status Status Status   DRAWING NUMBER: REV: REV:                                                                                                                                                                                                                                                                                                                                                                                                                                                                                                                                                                                                                                                                                                                                                                                                                                                                                                                                                                                                                                                                                                                                                                                                                                                         |                                                                                                                                                      |                  |
| REV DATE DESCRIPTION BY APP   PROJECT: Brittas Wind Farm Italian Italian Italian Italian   TITLE: Turbine Foundation Details Italian Italian Italian Italian   CLIENT: Brittas Wind Farm Ltd. Italian Italian Italian Italian   CLIENT: Brittas Wind Farm Ltd. Italian Italian Italian Italian   CLIENT: Brittas Wind Farm Ltd. Italian Italian Italian Italian   CLIENT: Brittas Wind Farm Ltd. Italian Italian Italian Italian   CLIENT: Brittas Wind Farm Ltd. Italian Italian Italian Italian   CLIENT: Brittas Wind Farm Ltd. Italian Italian Italian Italian   CORK Italian Italian Italian Italian Italian   DRAWN: CHECKED: APPROVED: PC PC   PROJECT NUMBER: DATE: SCALE @ Att: Italian   Italian June 2024 Italian Status   Status Description Status Status Status   DRAWING NUMBER: REV: REV:                                                                                                                                                                                                                                                                                                                                                                                                                                                                                                                                                                                                                                                                                                                                                                                                                                                                                                                                                                                                                                                                                                                                                                                                                                                         |                                                                                                                                                      |                  |
| REV DATE DESCRIPTION BY APP   PROJECT: Brittas Wind Farm Italian Italian Italian Italian   TITLE: Turbine Foundation Details Italian Italian Italian Italian   CLIENT: Brittas Wind Farm Ltd. Italian Italian Italian Italian   CLIENT: Brittas Wind Farm Ltd. Italian Italian Italian Italian   CLIENT: Brittas Wind Farm Ltd. Italian Italian Italian Italian   CLIENT: Brittas Wind Farm Ltd. Italian Italian Italian Italian   CLIENT: Brittas Wind Farm Ltd. Italian Italian Italian Italian   CLIENT: Brittas Wind Farm Ltd. Italian Italian Italian Italian   CORK Italian Italian Italian Italian Italian   DRAWN: CHECKED: APPROVED: PC PC   PROJECT NUMBER: DATE: SCALE @ Att: Italian   Italian June 2024 Italian Status   Status Description Status Status Status   DRAWING NUMBER: REV: REV:                                                                                                                                                                                                                                                                                                                                                                                                                                                                                                                                                                                                                                                                                                                                                                                                                                                                                                                                                                                                                                                                                                                                                                                                                                                         |                                                                                                                                                      |                  |
| REV DATE DESCRIPTION BY APP   PROJECT: Brittas Wind Farm Italian Italian Italian Italian   TITLE: Turbine Foundation Details Italian Italian Italian Italian   CLIENT: Brittas Wind Farm Ltd. Italian Italian Italian Italian   CLIENT: Brittas Wind Farm Ltd. Italian Italian Italian Italian   CLIENT: Brittas Wind Farm Ltd. Italian Italian Italian Italian   CLIENT: Brittas Wind Farm Ltd. Italian Italian Italian Italian   CLIENT: Brittas Wind Farm Ltd. Italian Italian Italian Italian   CLIENT: Brittas Wind Farm Ltd. Italian Italian Italian Italian   CORK Italian Italian Italian Italian Italian   DRAWN: CHECKED: APPROVED: PC PC   PROJECT NUMBER: DATE: SCALE @ Att: Italian   Italian June 2024 Italian Status   Status Description Status Status Status   DRAWING NUMBER: REV: REV:                                                                                                                                                                                                                                                                                                                                                                                                                                                                                                                                                                                                                                                                                                                                                                                                                                                                                                                                                                                                                                                                                                                                                                                                                                                         |                                                                                                                                                      |                  |
| REV DATE DESCRIPTION BY APP   PROJECT: Brittas Wind Farm Italian Italian Italian Italian   TITLE: Turbine Foundation Details Italian Italian Italian Italian   CLIENT: Brittas Wind Farm Ltd. Italian Italian Italian Italian   CLIENT: Brittas Wind Farm Ltd. Italian Italian Italian Italian   CLIENT: Brittas Wind Farm Ltd. Italian Italian Italian Italian   CLIENT: Brittas Wind Farm Ltd. Italian Italian Italian Italian   CLIENT: Brittas Wind Farm Ltd. Italian Italian Italian Italian   CLIENT: Brittas Wind Farm Ltd. Italian Italian Italian Italian   CORK Italian Italian Italian Italian Italian   DRAWN: CHECKED: APPROVED: PC PC   PROJECT NUMBER: DATE: SCALE @ Att: Italian   Italian June 2024 Italian Status   Status Description Status Status Status   DRAWING NUMBER: REV: REV:                                                                                                                                                                                                                                                                                                                                                                                                                                                                                                                                                                                                                                                                                                                                                                                                                                                                                                                                                                                                                                                                                                                                                                                                                                                         |                                                                                                                                                      |                  |
| REV DATE DESCRIPTION BY APP   PROJECT: Brittas Wind Farm Italian Italian Italian Italian   TITLE: Turbine Foundation Details Italian Italian Italian Italian   CLIENT: Brittas Wind Farm Ltd. Italian Italian Italian Italian   CLIENT: Brittas Wind Farm Ltd. Italian Italian Italian Italian   CLIENT: Brittas Wind Farm Ltd. Italian Italian Italian Italian   CLIENT: Brittas Wind Farm Ltd. Italian Italian Italian Italian   CLIENT: Brittas Wind Farm Ltd. Italian Italian Italian Italian   CLIENT: Brittas Wind Farm Ltd. Italian Italian Italian Italian   CORK Italian Italian Italian Italian Italian   DRAWN: CHECKED: APPROVED: PC PC   PROJECT NUMBER: DATE: SCALE @ Att: Italian   Italian June 2024 Italian Status   Status Description Status Status Status   DRAWING NUMBER: REV: REV:                                                                                                                                                                                                                                                                                                                                                                                                                                                                                                                                                                                                                                                                                                                                                                                                                                                                                                                                                                                                                                                                                                                                                                                                                                                         |                                                                                                                                                      |                  |
| REV DATE DESCRIPTION BY APP   PROJECT: Brittas Wind Farm Italian Italian Italian Italian   TITLE: Turbine Foundation Details Italian Italian Italian Italian   CLIENT: Brittas Wind Farm Ltd. Italian Italian Italian Italian   CLIENT: Brittas Wind Farm Ltd. Italian Italian Italian Italian   CLIENT: Brittas Wind Farm Ltd. Italian Italian Italian Italian   CLIENT: Brittas Wind Farm Ltd. Italian Italian Italian Italian   CLIENT: Brittas Wind Farm Ltd. Italian Italian Italian Italian   CLIENT: Brittas Wind Farm Ltd. Italian Italian Italian Italian   CORK Italian Italian Italian Italian Italian   DRAWN: CHECKED: APPROVED: PC PC   PROJECT NUMBER: DATE: SCALE @ Att: Italian   Italian June 2024 Italian Status   Status Description Status Status Status   DRAWING NUMBER: REV: REV:                                                                                                                                                                                                                                                                                                                                                                                                                                                                                                                                                                                                                                                                                                                                                                                                                                                                                                                                                                                                                                                                                                                                                                                                                                                         |                                                                                                                                                      |                  |
| REV DATE DESCRIPTION BY APP   PROJECT: Brittas Wind Farm Italian Italian Italian Italian   TITLE: Turbine Foundation Details Italian Italian Italian Italian   CLIENT: Brittas Wind Farm Ltd. Italian Italian Italian Italian   CLIENT: Brittas Wind Farm Ltd. Italian Italian Italian Italian   CLIENT: Brittas Wind Farm Ltd. Italian Italian Italian Italian   CLIENT: Brittas Wind Farm Ltd. Italian Italian Italian Italian   CLIENT: Brittas Wind Farm Ltd. Italian Italian Italian Italian   CLIENT: Brittas Wind Farm Ltd. Italian Italian Italian Italian   CORK Italian Italian Italian Italian Italian   DRAWN: CHECKED: APPROVED: PC PC   PROJECT NUMBER: DATE: SCALE @ Att: Italian   Italian June 2024 Italian Status   Status Description Status Status Status   DRAWING NUMBER: REV: REV:                                                                                                                                                                                                                                                                                                                                                                                                                                                                                                                                                                                                                                                                                                                                                                                                                                                                                                                                                                                                                                                                                                                                                                                                                                                         |                                                                                                                                                      |                  |
| REV DATE DESCRIPTION BY APP   PROJECT: Brittas Wind Farm Italian Italian Italian Italian   TITLE: Turbine Foundation Details Italian Italian Italian Italian   CLIENT: Brittas Wind Farm Ltd. Italian Italian Italian Italian   CLIENT: Brittas Wind Farm Ltd. Italian Italian Italian Italian   CLIENT: Brittas Wind Farm Ltd. Italian Italian Italian Italian   CLIENT: Brittas Wind Farm Ltd. Italian Italian Italian Italian   CLIENT: Brittas Wind Farm Ltd. Italian Italian Italian Italian   CLIENT: Brittas Wind Farm Ltd. Italian Italian Italian Italian   CORK Italian Italian Italian Italian Italian   DRAWN: CHECKED: APPROVED: PC PC   PROJECT NUMBER: DATE: SCALE @ Att: Italian   Italian June 2024 Italian Status   Status Description Status Status Status   DRAWING NUMBER: REV: REV:                                                                                                                                                                                                                                                                                                                                                                                                                                                                                                                                                                                                                                                                                                                                                                                                                                                                                                                                                                                                                                                                                                                                                                                                                                                         |                                                                                                                                                      |                  |
| REV DATE DESCRIPTION BY APP   PROJECT: Brittas Wind Farm Italian Italian Italian Italian   TITLE: Turbine Foundation Details Italian Italian Italian Italian   CLIENT: Brittas Wind Farm Ltd. Italian Italian Italian Italian   CLIENT: Brittas Wind Farm Ltd. Italian Italian Italian Italian   CLIENT: Brittas Wind Farm Ltd. Italian Italian Italian Italian   CLIENT: Brittas Wind Farm Ltd. Italian Italian Italian Italian   CLIENT: Brittas Wind Farm Ltd. Italian Italian Italian Italian   CLIENT: Brittas Wind Farm Ltd. Italian Italian Italian Italian   CORK Italian Italian Italian Italian Italian   DRAWN: CHECKED: APPROVED: PC PC   PROJECT NUMBER: DATE: SCALE @ Att: Italian   Italian June 2024 Italian Status   Status Description Status Status Status   DRAWING NUMBER: REV: REV:                                                                                                                                                                                                                                                                                                                                                                                                                                                                                                                                                                                                                                                                                                                                                                                                                                                                                                                                                                                                                                                                                                                                                                                                                                                         |                                                                                                                                                      |                  |
| REV DATE DESCRIPTION BY APP   PROJECT: Brittas Wind Farm Italian Italian Italian Italian   TITLE: Turbine Foundation Details Italian Italian Italian Italian   CLIENT: Brittas Wind Farm Ltd. Italian Italian Italian Italian   CLIENT: Brittas Wind Farm Ltd. Italian Italian Italian Italian   CLIENT: Brittas Wind Farm Ltd. Italian Italian Italian Italian   CLIENT: Brittas Wind Farm Ltd. Italian Italian Italian Italian   CLIENT: Brittas Wind Farm Ltd. Italian Italian Italian Italian   CLIENT: Brittas Wind Farm Ltd. Italian Italian Italian Italian   CORK Italian Italian Italian Italian Italian   DRAWN: CHECKED: APPROVED: PC PC   PROJECT NUMBER: DATE: SCALE @ Att: Italian   Italian June 2024 Italian Status   Status Description Status Status Status   DRAWING NUMBER: REV: REV:                                                                                                                                                                                                                                                                                                                                                                                                                                                                                                                                                                                                                                                                                                                                                                                                                                                                                                                                                                                                                                                                                                                                                                                                                                                         |                                                                                                                                                      |                  |
| TITLE:<br>Turbine Foundation Details<br>CLIENT:<br>Brittas Wind Farm Ltd.<br>CLIENT:<br>Brittas Wind Farm Ltd.<br>CLIENT:<br>DRAWN:<br>CORK TRALEE LONDON LIMERICK<br>mwp.ie<br>DRAWN:<br>CHECKED:<br>JK CMCL PC<br>PROJECT NUMBER:<br>CHECKED:<br>CMCL PC<br>PC<br>PROJECT NUMBER:<br>DATE:<br>22318 June 2024 1: 100<br>STATUS DESCRIPTION<br>FOR INFORMATION STATUS:<br>S2                                                                                                                                                                                                                                                                                                                                                                                                                                                                                                                                                                                                                                                                                                                                                                                                                                                                                                                                                                                                                                                                                                                                                                                                                                                                                                                                                                                                                                                                                                                                                                                                                                                                                     | REV DATE DESCRIPTION                                                                                                                                 |                  |
| Turbine Foundation Details     CLIENT:     Brittas Wind Farm Ltd.     Image: Constant of the state of the                                                             | Brittas Wind Farm                                                                                                                                    |                  |
| Brittas Wind Farm Ltd.     Image: Display black of the system of th |                                                                                                                                                      |                  |
| DRAWN:   CHECKED:   APPROVED:     JK   CMCL   PC     PROJECT NUMBER:   DATE:   SCALE @ A1:     1:100   STATUS DESCRIPTION   STATUS     DRAWING NUMBER:   REV:   REV:                                                                                                                                                                                                                                                                                                                                                                                                                                                                                                                                                                                                                                                                                                                                                                                                                                                                                                                                                                                                                                                                                                                                                                                                                                                                                                                                                                                                                                                                                                                                                                                                                                                                                                                                                                                                                                                                                              |                                                                                                                                                      |                  |
| CORK TRALEE LONDON LIMERICK<br>mwp.ie   DRAWN: CHECKED: APPROVED:   JK CMcL PC   PROJECT NUMBER: DATE: SCALE @ A1:   22318 June 2024 1 : 100   STATUS DESCRIPTION STATUS: S2   DRAWING NUMBER: REV:                                                                                                                                                                                                                                                                                                                                                                                                                                                                                                                                                                                                                                                                                                                                                                                                                                                                                                                                                                                                                                                                                                                                                                                                                                                                                                                                                                                                                                                                                                                                                                                                                                                                                                                                                                                                                                                               | Brittas Wind Farm Ltd.                                                                                                                               |                  |
| CORK TRALEE LONDON LIMERICK<br>mwp.ie   DRAWN: CHECKED: APPROVED:   JK CMcL PC   PROJECT NUMBER: DATE: SCALE @ A1:   22318 June 2024 1 : 100   STATUS DESCRIPTION STATUS: S2   DRAWING NUMBER: REV:                                                                                                                                                                                                                                                                                                                                                                                                                                                                                                                                                                                                                                                                                                                                                                                                                                                                                                                                                                                                                                                                                                                                                                                                                                                                                                                                                                                                                                                                                                                                                                                                                                                                                                                                                                                                                                                               |                                                                                                                                                      |                  |
| DRAWN: CHECKED: APPROVED:   JK CMcL PC   PROJECT NUMBER: DATE: SCALE @ A1:   22318 June 2024 1 : 100   STATUS DESCRIPTION FOR INFORMATION STATUS:   DRAWING NUMBER: REV:                                                                                                                                                                                                                                                                                                                                                                                                                                                                                                                                                                                                                                                                                                                                                                                                                                                                                                                                                                                                                                                                                                                                                                                                                                                                                                                                                                                                                                                                                                                                                                                                                                                                                                                                                                                                                                                                                          | CORK TRALEE LONDON LI                                                                                                                                | MERICK           |
| PROJECT NUMBER:     DATE:     SCALE @ A1:       22318     June 2024     1 : 100       STATUS DESCRIPTION     FOR INFORMATION     STATUS:       DRAWING NUMBER:     REV:                                                                                                                                                                                                                                                                                                                                                                                                                                                                                                                                                                                                                                                                                                                                                                                                                                                                                                                                                                                                                                                                                                                                                                                                                                                                                                                                                                                                                                                                                                                                                                                                                                                                                                                                                                                                                                                                                           | DRAWN: CHECKED: APPROVE                                                                                                                              | D:               |
| STATUS DESCRIPTION   STATUS:     FOR INFORMATION   S2     DRAWING NUMBER:   REV:                                                                                                                                                                                                                                                                                                                                                                                                                                                                                                                                                                                                                                                                                                                                                                                                                                                                                                                                                                                                                                                                                                                                                                                                                                                                                                                                                                                                                                                                                                                                                                                                                                                                                                                                                                                                                                                                                                                                                                                  | PROJECT NUMBER: DATE: SCALE @                                                                                                                        | A1:              |
| DRAWING NUMBER: REV:                                                                                                                                                                                                                                                                                                                                                                                                                                                                                                                                                                                                                                                                                                                                                                                                                                                                                                                                                                                                                                                                                                                                                                                                                                                                                                                                                                                                                                                                                                                                                                                                                                                                                                                                                                                                                                                                                                                                                                                                                                              | STATUS DESCRIPTION                                                                                                                                   | STATUS:          |
| 22318 - MWP - 00 - 00 - DR - C - 5403 P01                                                                                                                                                                                                                                                                                                                                                                                                                                                                                                                                                                                                                                                                                                                                                                                                                                                                                                                                                                                                                                                                                                                                                                                                                                                                                                                                                                                                                                                                                                                                                                                                                                                                                                                                                                                                                                                                                                                                                                                                                         |                                                                                                                                                      |                  |